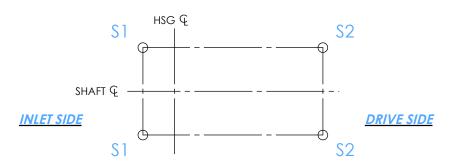

DATE:

JOB:

PROJECT:

COMPANY:

SALES PERSON:

TAG:

# UVS2, CLASS 1 UTILITY VENT SET ISOLATORS



### **ISOLATOR MOUNTING PATTERN**

### **NOTES:**

- 1. Spring Isolators are pre-selected assuming max weight with Height Saving Isolation Rail. For mounting location see Height Saving Isolation Rail submittal.
- 2. Direct mount Isolators are only allowed for RIS and Flex Pad options. For mounting location see base fan submittals.
- 3. Inlet and/or outlet flex connectors are required for isolators to be effective.
- 4. Weight assumes fan accessories and max motor weight. Additional weight of ducting, silencers, inlet box, and stacks are not included and shall be supported by others.

#### **ARRANGEMENT 4**

| Size | 1" Spring Unhoused |           | 2" Spring Unhoused |           | 1" Spring Housed |         | 1" Spring Restrained |           | 2" Spring Restrained |           | 1" Seismi